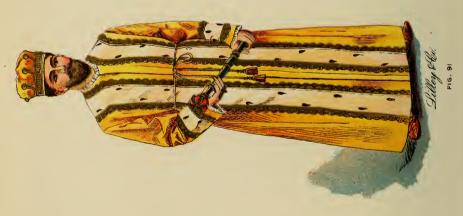

# OFFICERS' ROBES-Plate No. 1.

FIG. 51.

FIG. 50.

FIG. 52.

| 240 Robe, wool faced cashmere, full lined, trimmed with satin | 241 Robe, fine wool faced cashmere, trimmed with satin, full lined \$ 8.25 1134 Headdress, same material                            | 242 Robe, all-wool merino, trimmed with satin, full lined | 243 Robe, fine all-wool merino, trimmed with satin, full lined\$10 25 1135 Headdress, same material 2 65 1336 Sandals | 244 Robe, silk finished velvet, trim.  med with satin, full lined | fine silk finished vined with satin, full liess, same materials             | 246 Robe, brocade satin or cloth, trimmed with satin, full lined\$15 00 1136 Headdress, same material | 247 Robe, silk brocade, trimmed with 247 Robe, satin, full lined                         | 248 Robe, silk plush, trimmed with satin, full lined                                             |
|---------------------------------------------------------------|-------------------------------------------------------------------------------------------------------------------------------------|-----------------------------------------------------------|-----------------------------------------------------------------------------------------------------------------------|-------------------------------------------------------------------|-----------------------------------------------------------------------------|-------------------------------------------------------------------------------------------------------|------------------------------------------------------------------------------------------|--------------------------------------------------------------------------------------------------|
| 230 Robe, wool faced cashmere, full lined                     |                                                                                                                                     | 1336 Sandals 1 00 \$7 75                                  | 1126 Headdress, same material 1 35<br>1336 Sandals 1 00                                                               | 233 Robe, fine all-wool merino, full lined                        | Robe, silk finished velvet, full lined                                      | 235 Robe, fine silk finished velvet, full lined silk finished velvet.                                 | ess, same material                                                                       | 236 Robe, plush, full lined\$16 85 1127½ Headdress, same material 2 25 1336 Sandals 1 00         |
| 215 Robe, wool faced cashmere, no lining                      | 216 Robe, wool faced cashmere, half lined       4 25         1120 Headdress, same material       75         1336 Sandals       1 00 | 217 Robe, wool faced cashmere, full lined                 | cashmere, \$ 5.25 ial                                                                                                 | cashmere,                                                         | 220 Robe, all-wool merino, full lined.\$ 6 75 1121 Headdress, same material | ial                                                                                                   | 222 Robe, fine velvet, full lined\$12 80 1123 Headdress, same material 1 25 1336 Sandals | 223 Robe, of plush, full lined\$16 50<br>1124 Headdress, same material 2 00<br>1336 Sandals 1 00 |

"We make these goods precisely as illustrated."